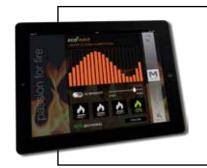

## **True Vision 550 DV**

| capacity      | *2 - 7,5 KW  |
|---------------|--------------|
| efficiency    | 82 %         |
| weight        | 120 kg       |
| smoke conduit | Ø 130/200 mm |

## **True Vision 550 DC**

| capacity      | *2 - 7,5 KW  |
|---------------|--------------|
| efficiency    | 79 %         |
| weight        | 120 kg       |
| smoke conduit | Ø 130/200 mm |

## **True Vision 850 DV**

| capacity      | *3 -11 KW    |
|---------------|--------------|
| efficiency    | 80 %         |
| weight        | 145 kg       |
| smoke conduit | Ø 130/200 mm |

True Vision 850 DV

## **True Vision 850 DVL**

| capacity      | *3 - 13 KW   |
|---------------|--------------|
| efficiency    | <u>80 %</u>  |
| weight        | 210 kg       |
| smoke conduit | Ø 130/200 mm |