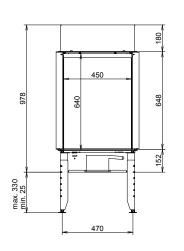

## **True Vision 550 DV**

| capacity      | *2 - 7,5 KW  |
|---------------|--------------|
| efficiency    | 82 %         |
| weight        | 120 kg       |
| smoke conduit | Ø 130/200 mm |