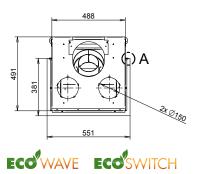

Who doesn't love beautiful, dancing flames that can be adjusted, making it possible to reduce consumption by up to 50%? All our gas fireplaces are now automatically fitted with the Eco Wave, which regulates the flames' rhythm and height. The feeling of a real fire is increased even more as the flames' appearance changes, while using even less gas. Eco Wave ensures an ideal balance between cosiness, performance and gas consumption.

With larger fireplaces the Eco Switch provides extra options because you can turn one or two burners off if it gets too hot without making things less cosy. If, after a few hours, too much heat is being produced you can reduce the temperature by switching off a burner without the beautiful flame disappearing.

#### **OPTION**

IOS and ANDROID OPERATION with Gateway