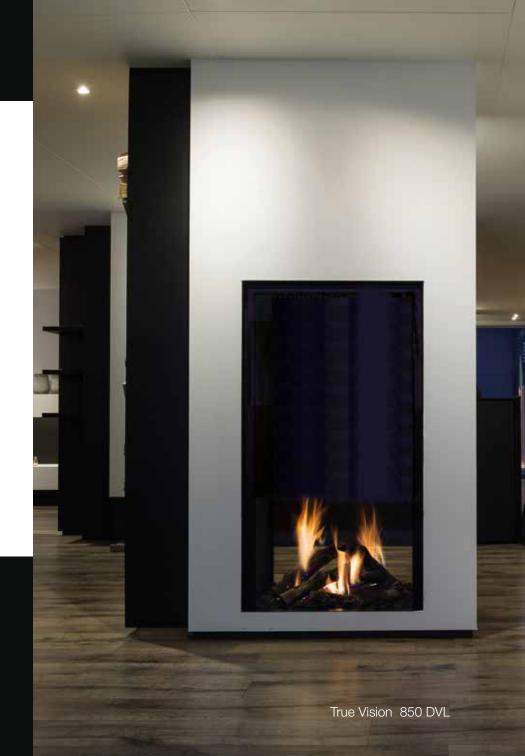

## **True Vision 850 DV**

| capacity      | *3 -11 KW    |
|---------------|--------------|
| efficiency    | 80 %         |
| weight        | 145 kg       |
| smoke conduit | Ø 130/200 mm |

True Vision 850 DV