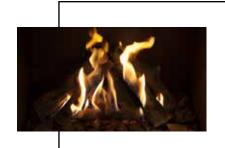

## **Smartphone applications / Smartphone apps**

All our fireplaces are fitted with reliable technology. But those who want to control their fire themselves can go a step further and opt for a personal investment: an app on your iPhone, iPad or Android. With the app you can determine the height and rhythm of the flames and choose your own level of cosiness and consumption. This is not only extremely practical, you also avoid having yet another remote control in your house. The fireplace can be operated by a number of smartphones or lpads at the same time and it is possible to operate more than one fireplace in the house with one smartphone.

#### **OPTION**

IOS and ANDROID OPERATION with Gateway