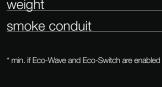

## **True Vision 850 DV**

| capacity      | *3 -11 KW    |
|---------------|--------------|
| efficiency    | 80 %         |
| weight        | 145 kg       |
| smoke conduit | Ø 130/200 mm |

True Vision 850 DV