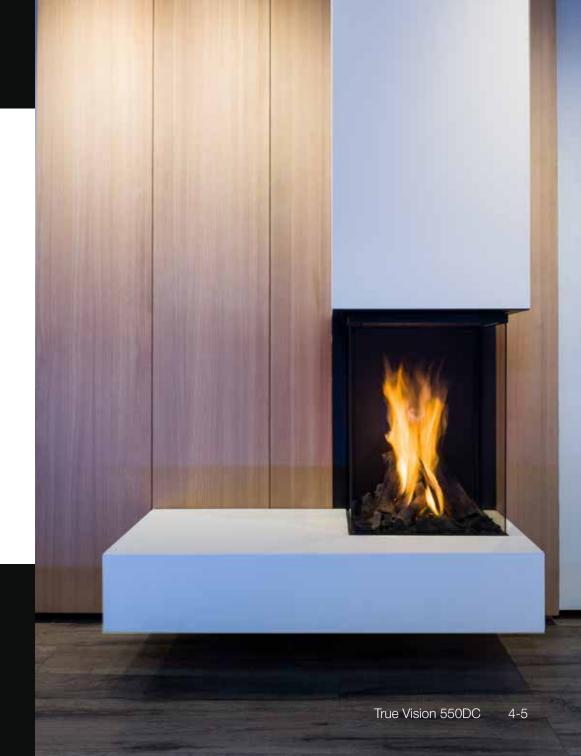

## **True Vision 550 DC**

| capacity      | *2 - 7,5 KW  |
|---------------|--------------|
| efficiency    | 79 %         |
| weight        | 120 kg       |
| smoke conduit | Ø 130/200 mm |