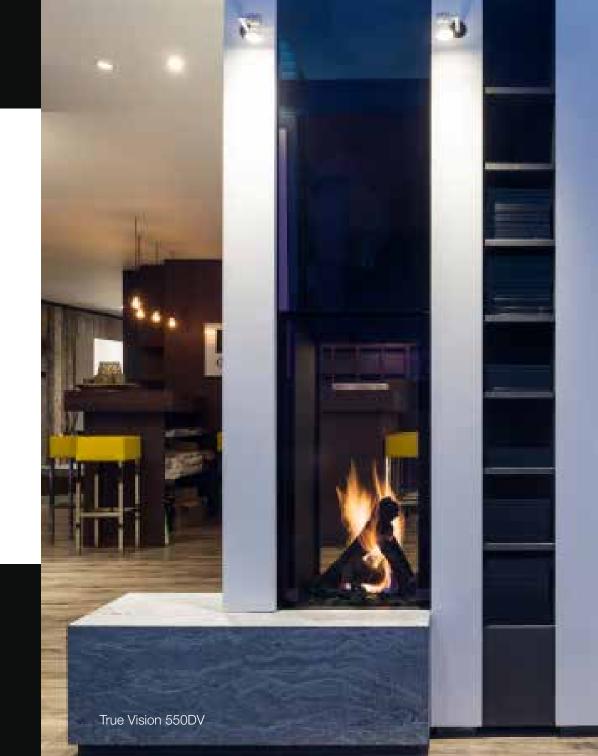

# TRUE VISION

SAVE ON YOUR GAS

|                    | pag |
|--------------------|-----|
| Models type 550    |     |
| True Vision 550 DV | 4   |
| True Vision 550 DC | 5   |

## **True Vision 550 DV**

| capacity      | *2 - 7,5 KW  |
|---------------|--------------|
| efficiency    | 82 %         |
| weight        | 120 kg       |
| smoke conduit | Ø 130/200 mm |