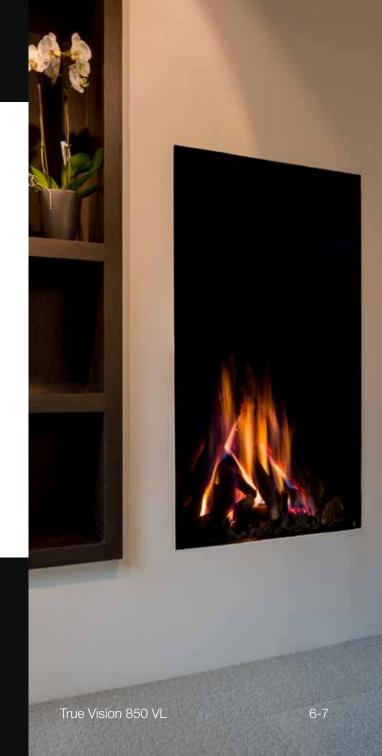

Models Type 850

| True Vision 850 DV    | 6 |
|-----------------------|---|
| True Vision 850 VL    | 7 |
| True Visions 850 DV I | 8 |

## **True Vision 550 DV**





| capacity      | *2 - 7,5 KW  |
|---------------|--------------|
| efficiency    | 82 %         |
| weight        | 120 kg       |
| smoke conduit | Ø 130/200 mm |





## **True Vision 550 DC**









| capacity      | *2 - 7,5 KW  |
|---------------|--------------|
| efficiency    | 79 %         |
| weight        | 120 kg       |
| smoke conduit | Ø 130/200 mm |





## **True Vision 850 DV**













| capacity      | *3 -11 KW    |
|---------------|--------------|
| efficiency    | 80 %         |
| weight        | 145 kg       |
| smoke conduit | Ø 130/200 mm |





True Vision 850 DV

# True Vision 850 VL







## **True Vision 850 DVL**



| capacity      | *3 - 13 KW   |
|---------------|--------------|
| efficiency    | <u>80 %</u>  |
| weight        | 210 kg       |
| smoke conduit | Ø 130/200 mm |