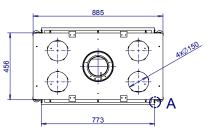

## **True Vision 850 DV**

| capacity      | *3 -11 KW    |
|---------------|--------------|
| efficiency    | 80 %         |
| weight        | 145 kg       |
| smoke conduit | Ø 130/200 mm |

True Vision 850 DV