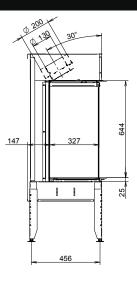

## **True Vision 550 DC**

| capacity      | *2 - 7,5 KW  |
|---------------|--------------|
| efficiency    | 79 %         |
| weight        | 120 kg       |
| smoke conduit | Ø 130/200 mm |