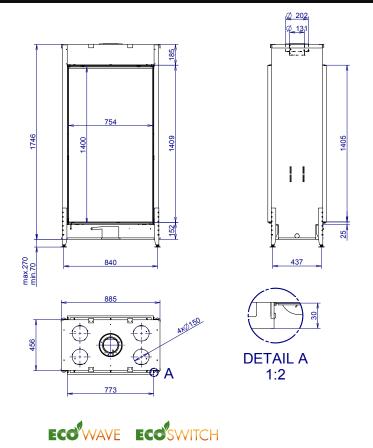

## **True Vision 850 DV**

| capacity      | *3 -11 KW    |
|---------------|--------------|
| efficiency    | 80 %         |
| weight        | 145 kg       |
| smoke conduit | Ø 130/200 mm |

True Vision 850 DV