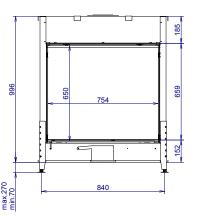

## **True Vision 550 DC**

| capacity      | *2 - 7,5 KW  |
|---------------|--------------|
| efficiency    | 79 %         |
| weight        | 120 kg       |
| smoke conduit | Ø 130/200 mm |