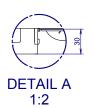

## **True Vision 850 DV**

| capacity      | *3 -11 KW    |
|---------------|--------------|
| efficiency    | 80 %         |
| weight        | 145 kg       |
| smoke conduit | Ø 130/200 mm |

True Vision 850 DV