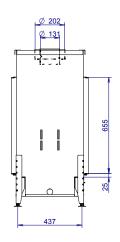

## **True Vision 550 DC**

| capacity      | *2 - 7,5 KW  |
|---------------|--------------|
| efficiency    | 79 %         |
| weight        | 120 kg       |
| smoke conduit | Ø 130/200 mm |