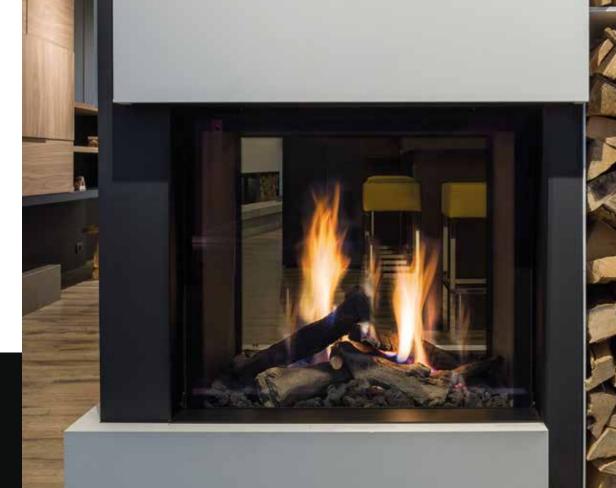

# TRUE VISION

SAVE ON YOUR GAS

|                    | pag |
|--------------------|-----|
| Models type 550    |     |
| True Vision 550 DV | 4   |
| True Vision 550 DC | 5   |

## **True Vision 850 DV**

| capacity      | *3 -11 KW    |
|---------------|--------------|
| efficiency    | 80 %         |
| weight        | 145 kg       |
| smoke conduit | Ø 130/200 mm |

True Vision 850 DV