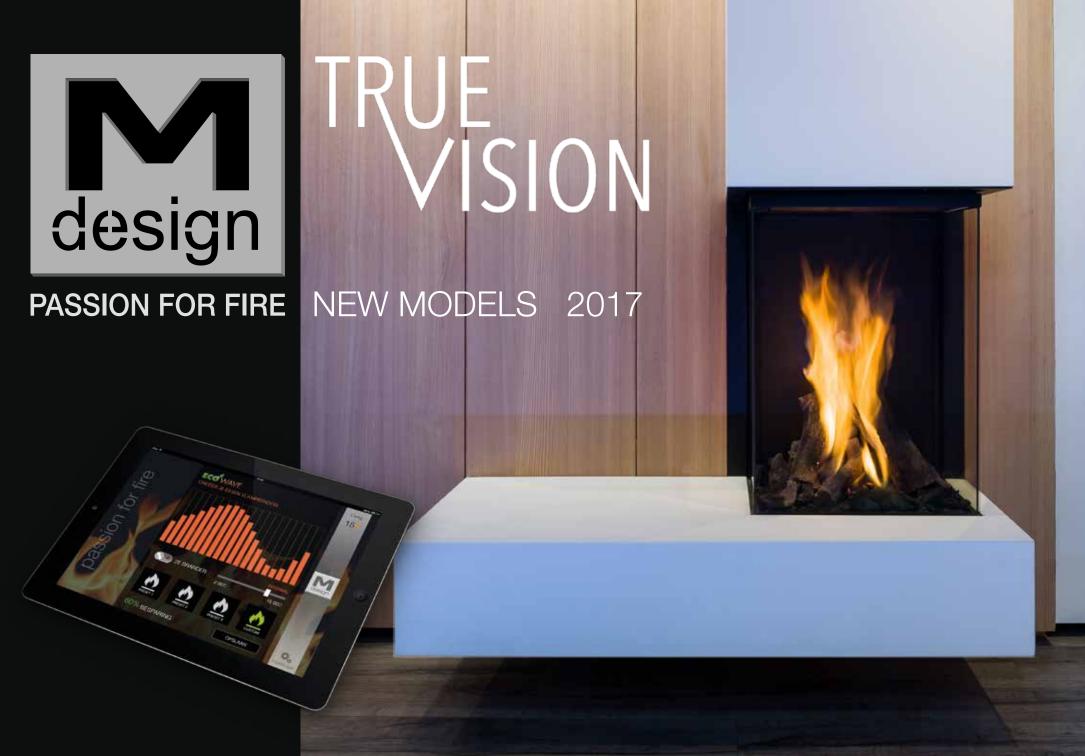

Who doesn't love beautiful, dancing flames that can be adjusted, making it possible to reduce consumption by up to 50%? All our gas fireplaces are now automatically fitted with the Eco Wave, which regulates the flames' rhythm and height. The feeling of a real fire is increased even more as the flames' appearance changes, while using even less gas. Eco Wave ensures an ideal balance between cosiness, performance and gas consumption.

With larger fireplaces the Eco Switch provides extra options because you can turn one or two burners off if it gets too hot without making things less cosy. If, after a few hours, too much heat is being produced you can reduce the temperature by switching off a burner without the beautiful flame disappearing.