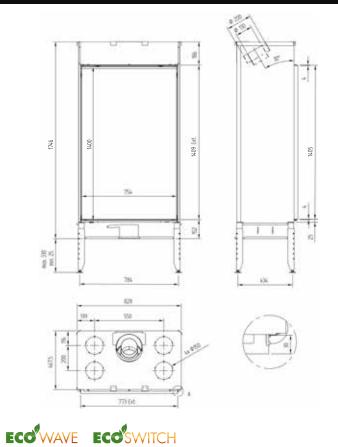

## **True Vision 850 DVL**

| capacity      | *3 - 13 KW   |
|---------------|--------------|
| efficiency    | <u>80 %</u>  |
| weight        | 210 kg       |
| smoke conduit | Ø 130/200 mm |